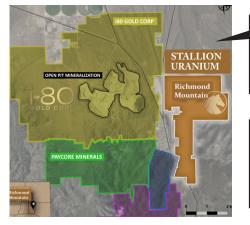

## Gold Optionality | Low Capex Strategy

Richmond Mountain, Nevada

#### Neighbours i-80 Gold 7.5M oz's Gold \$700M Mkt Cap.

Neighbour Perpetua Resources

6M oz's Gold \$400M Mkt Cap.

#### LARGE UPSIDE POTENTIAL

Horse Heaven, Idaho