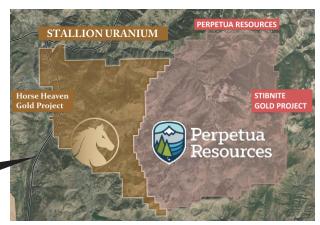

## Gold Optionality | Low Capex Strategy

Richmond Mountain, Nevada

#### Neighbours i-80 Gold 7.5M oz's Gold \$700M Mkt Cap.

Neighbour Perpetua Resources

6M oz's Gold \$400M Mkt Cap.

#### LARGE UPSIDE POTENTIAL

Horse Heaven, Idaho