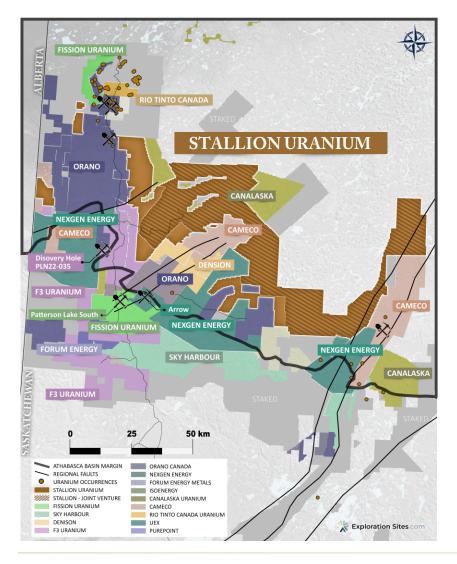

# STALLION'S HOLDS 3,000+ sq/km Land Package

# FOCUSED ON UNDEREXPLORED WESTERN BASIN

748,006 acre Land Package

725,203 acre Contiguous Project Largest in the Western Athabasca Basin

Project shares borders with Cameco, Orano, NexGen Energy, & F3 Uranium